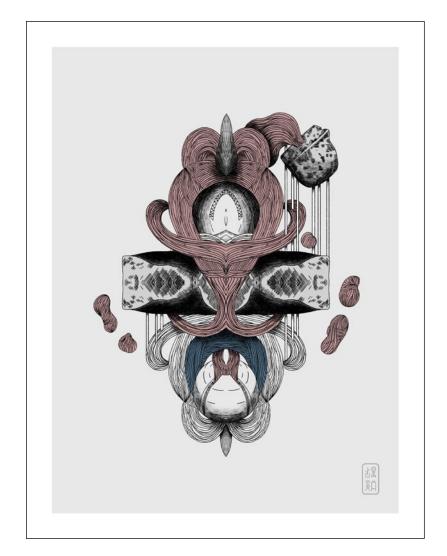

# Nobody Gives Me Flowers (CT) Painting Acrylic 18 x 24 cm

CT-II CT-I

CT-III CT-IV

CT-V CT-VI

CT-VIII CT-VIII

CT-IX CT-X

**Sedimentary Void I**Illustration
50 x 65 cm Edition of 10 + 2 AP

**Sedimentary Void II**Illustration
50 x 65 cm Edition of 10 + 2 AP