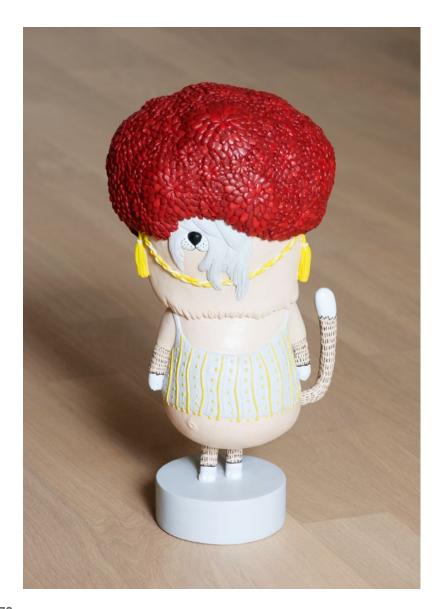

## Cat Sequence

Illustration · Concept Art

Each illustration is available in:  $21 \times 29,7$  cm, Edition of 5 + 1 AP  $28 \times 35$  cm, Edition of 10 + 2 AP

Each sculpture is handmade of resin, Edition of 5 + 1 AP Modeling by W. Degtyarov Colouration by DCArnold

## Flowerface Cat

Flowerhead Cat Sculpture ca. H31 x W 18 x D 13 cm

**Geisha Cat** Sculpture ca. H 30 x W 17,5 x D 13 cm