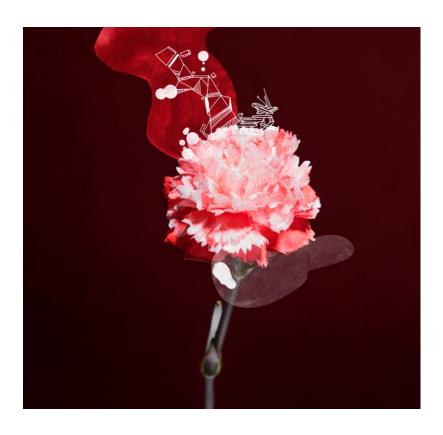

Super Soft (III) - Molotov
Painting
Oil pastel on acrylic
40 x 50 cm

Jelly Tears I
Painting
Gouache
50 x 60 cm

Jelly Tears II
Painting
Gouache
50 x 60 cm

Jelly Tears III
Painting
Gouache
50 x 60 cm

**Qualia**Illustration · Photography
Editorial (selection)

A Stroll With Dianthus Illustration · Photography Editorial (selection)

**Young Hearts**Painting
Work in Progress

**Waiting**Watercolour & pencil
24 x 32 cm

**Hide**Watercolour & pencil
24 x 32 cm

**Travelling**Watercolour & pencil 24 x 32 cm