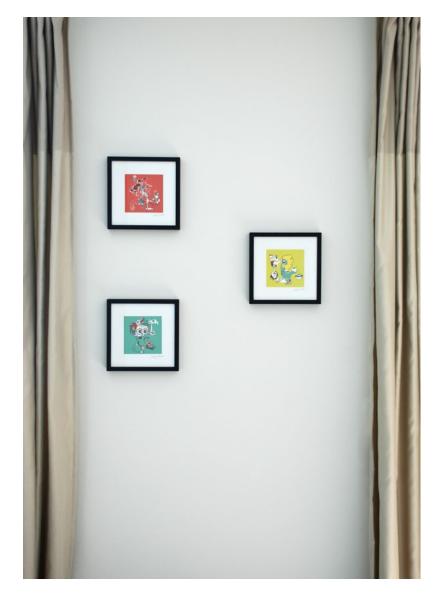

# Nobody Gives Me Flowers (CT) Painting Acrylic 18 x 24 cm

CT-II CT-I

CT-III CT-IV

CT-V CT-VI

CT-VIII CT-VIII

CT-IX CT-X

**Sedimentary Void I**Illustration
50 x 65 cm Edition of 10 + 2 AP

**Sedimentary Void II**Illustration
50 x 65 cm Edition of 10 + 2 AP

**Sedimentary Void III**Illustration
50 x 65 cm Edition of 10 + 2 AP