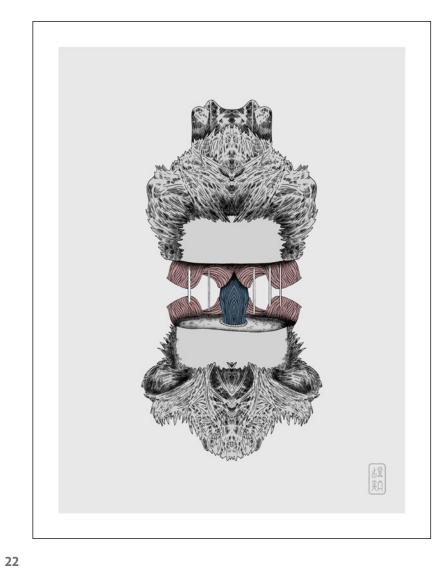

# Nobody Gives Me Flowers (CT) Painting Acrylic 18 x 24 cm

CT-II CT-I

CT-III CT-IV

CT-V CT-VI

CT-VIII CT-VIII

CT-IX CT-X

**Sedimentary Void I**Illustration
50 x 65 cm Edition of 10 + 2 AP

**Sedimentary Void II**Illustration
50 x 65 cm Edition of 10 + 2 AP

**Sedimentary Void III**Illustration
50 x 65 cm Edition of 10 + 2 AP