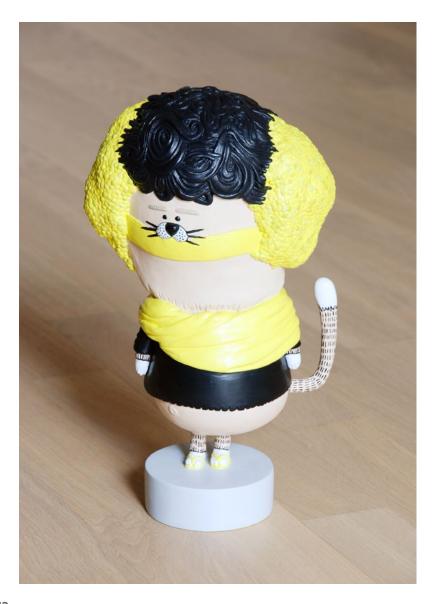

## Cat Sequence

Illustration · Concept Art

Each illustration is available in:  $21 \times 29,7$  cm, Edition of 5 + 1 AP  $28 \times 35$  cm, Edition of 10 + 2 AP

Each sculpture is handmade of resin, Edition of 5 + 1 AP Modeling by W. Degtyarov Colouration by DCArnold

## Flowerface Cat

Flowerhead Cat Sculpture ca. H31 x W 18 x D 13 cm

**Geisha Cat** Sculpture ca. H 30 x W 17,5 x D 13 cm