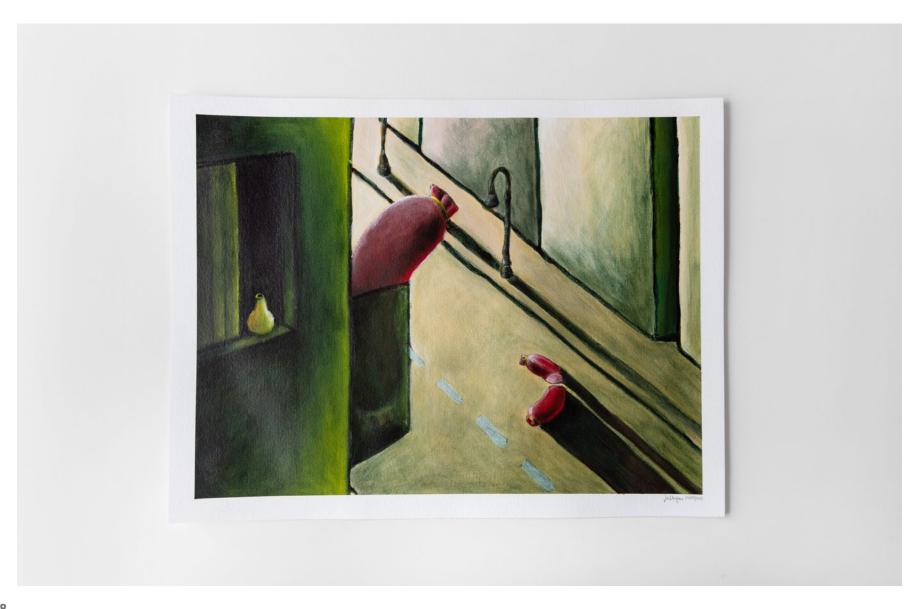

# Home Alone III

Painting Gouache 56 x 42 cm

Details

Alessandro

Details

Alone on the beach and Alone on the couch

(Sausage studies) Gouache 12 x 17cm

**Sunbathing Mozzarella**Painting
Acrylic
24 x 18 cm