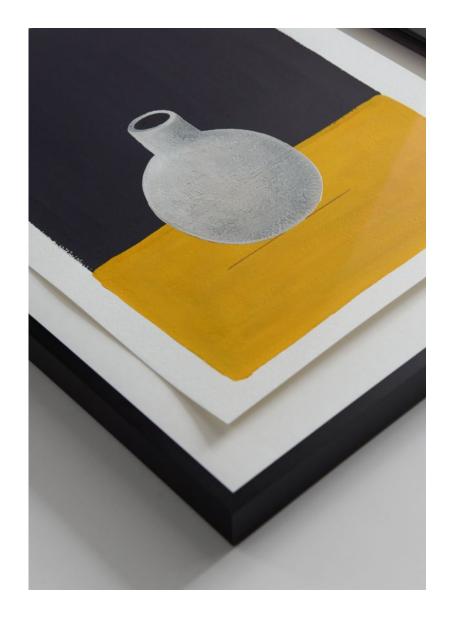

# Nobody Gives Me Flowers (CT) Painting Acrylic 18 x 24 cm

CT-II CT-I

CT-III CT-IV

CT-V CT-VI

CT-VIII CT-VIII

CT-IX CT-X

**Sedimentary Void I**Illustration
50 x 65 cm Edition of 10 + 2 AP

**Sedimentary Void II**Illustration
50 x 65 cm Edition of 10 + 2 AP

**Sedimentary Void III**Illustration
50 x 65 cm Edition of 10 + 2 AP

## Sedimentary Void IV

Illustration 50 x 65 cm Edition of 10 + 2 AP

**Sedimentary Void V**Illustration
50 x 65 cm Edition of 10 + 2 AP

## Sedimentary Void VI

Illustration 50 x 65 cm Edition of 10 + 2 AP

Nobody Gives Me Flowers (PXL I-XII)
Illustration
14,8 x 21 cm and 42 x 59,4 mm
Edition of 5 + 2 AP per motif

Special set for the prints in size  $14.8 \times 21$  cm The set includes a pin (PXL-I-PIN) limited to 60 + 4 AP (made of metal/brass alloy with embossing)