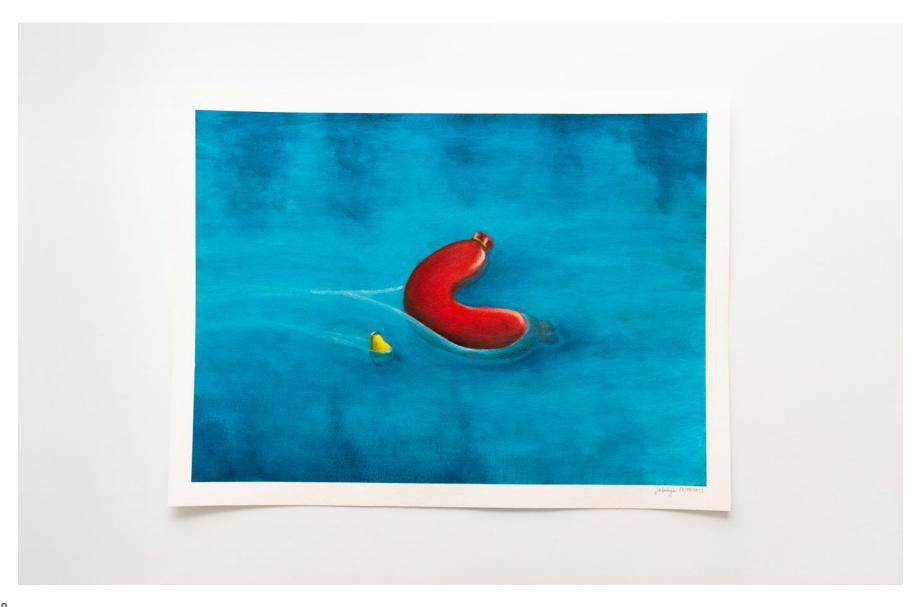

# Home Alone III

Painting Gouache 56 x 42 cm

Details

Alessandro

Details

Alone on the beach and Alone on the couch

(Sausage studies) Gouache 12 x 17cm

**Sunbathing Mozzarella**Painting
Acrylic
24 x 18 cm