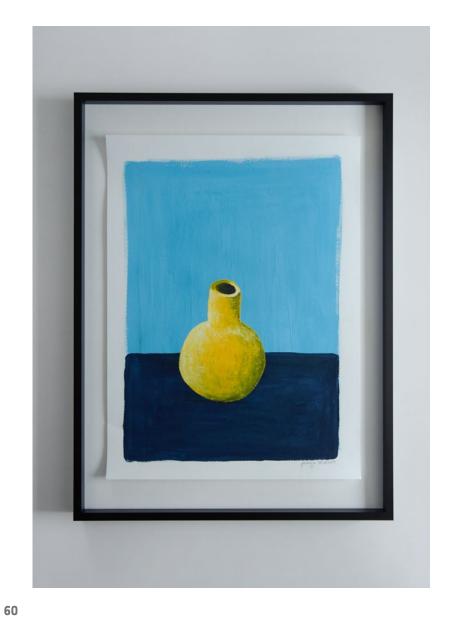

# Nobody Gives Me Flowers (CT) Painting Acrylic 18 x 24 cm

CT-II CT-I

CT-III CT-IV

CT-V CT-VI

CT-VIII CT-VIII

CT-IX CT-X

**Sedimentary Void I**Illustration
50 x 65 cm Edition of 10 + 2 AP

**Sedimentary Void II**Illustration
50 x 65 cm Edition of 10 + 2 AP