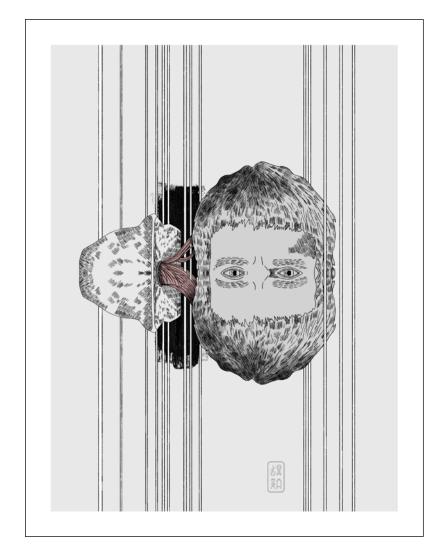

Sydney/Australia
- "FRESH 1, Cutting Edge Illustrations Object" Cologne/Germany

# \_Awards (selection)

- Nominated for animago award 2019 : "Best Motion Design 2019"
- German Design Award 2018: "Excellent Communications Design - Editorial"
- $\bullet \ Nominated \ for \ Deutscher \ Fotobuchpreis \ 2015$
- 1st place at International Photography Awards 2014: "Book: Fine Art"
- $^{\bullet}$  1st place at Moscow International Foto Awards 2014:  $_{\text{\tiny{M}}}$  Book: Fine Art  $^{\text{\tiny{u}}}$

# Nobody Gives Me Flowers (CT) Painting Acrylic 18 x 24 cm



CT-II CT-I





CT-III CT-IV





CT-V CT-VI





CT-VIII CT-VIII





CT-IX CT-X









**Sedimentary Void I**Illustration
50 x 65 cm Edition of 10 + 2 AP

**Sedimentary Void II**Illustration
50 x 65 cm Edition of 10 + 2 AP





**Sedimentary Void III**Illustration
50 x 65 cm Edition of 10 + 2 AP

## Sedimentary Void IV

Illustration 50 x 65 cm Edition of 10 + 2 AP





**Sedimentary Void V**Illustration
50 x 65 cm Edition of 10 + 2 AP

## Sedimentary Void VI

Illustration 50 x 65 cm Edition of 10 + 2 AP





Nobody Gives Me Flowers (PXL I-XII)
Illustration
14,8 x 21 cm and 42 x 59,4 mm
Edition of 5 + 2 AP per motif



Special set for the prints in size  $14.8 \times 21$  cm The set includes a pin (PXL-I-PIN) limited to 60 + 4 AP (made of metal/brass alloy with embossing)







### **GUNEE Homme**

Creative Direction · Illustration www.gunee-homme.com



### Collection:

01. Prelude

Pattern: Gunee Flower















**Collection:** 02. Mountain Trip

Pattern: Fog

Pattern: Spruce

















**Ursa Maj