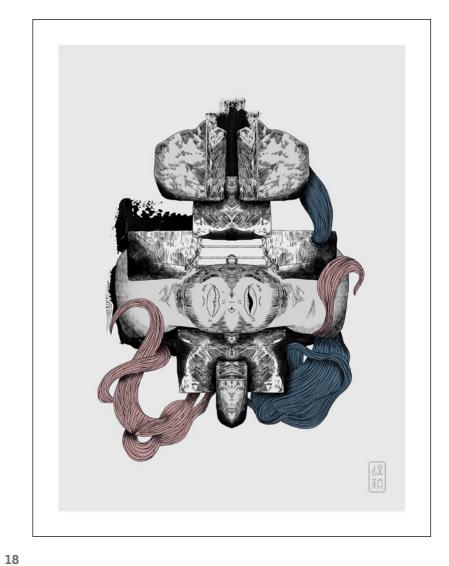

# Nobody Gives Me Flowers (CT) Painting Acrylic 18 x 24 cm

CT-II CT-I

CT-III CT-IV

CT-V CT-VI

CT-VIII CT-VIII

CT-IX CT-X

**Sedimentary Void I**Illustration
50 x 65 cm Edition of 10 + 2 AP

**Sedimentary Void II**Illustration
50 x 65 cm Edition of 10 + 2 AP