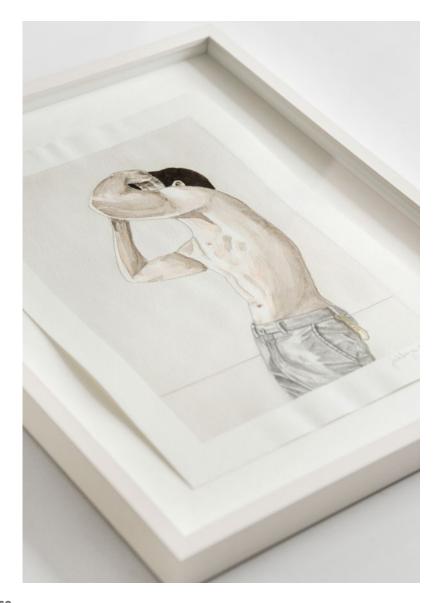

# Nobody Gives Me Flowers (CT) Painting Acrylic 18 x 24 cm

CT-II CT-I

CT-III CT-IV

CT-V CT-VI

CT-VIII CT-VIII

CT-IX CT-X

**Sedimentary Void I**Illustration
50 x 65 cm Edition of 10 + 2 AP

**Sedimentary Void II**Illustration
50 x 65 cm Edition of 10 + 2 AP