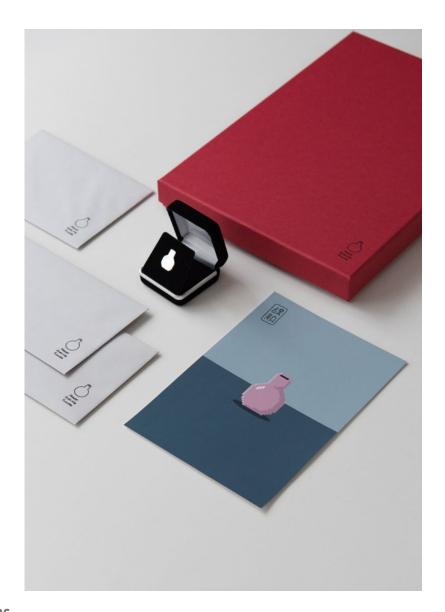

## Sedimentary Void VI

Illustration 50 x 65 cm Edition of 10 + 2 AP

Nobody Gives Me Flowers (PXL I-XII)
Illustration
14,8 x 21 cm and 42 x 59,4 mm
Edition of 5 + 2 AP per motif

Special set for the prints in size  $14.8 \times 21$  cm The set includes a pin (PXL-I-PIN) limited to 60 + 4 AP (made of metal/brass alloy with embossing)