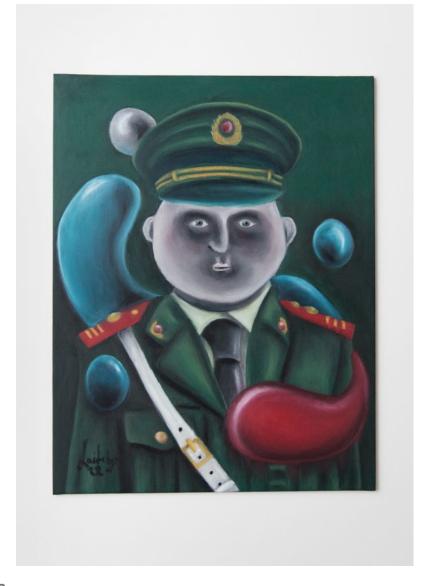

# Happy Birthday (Portrait Of A Lonely Gentleman) Painting Acrylic $70\times50\,\mathrm{cm}$