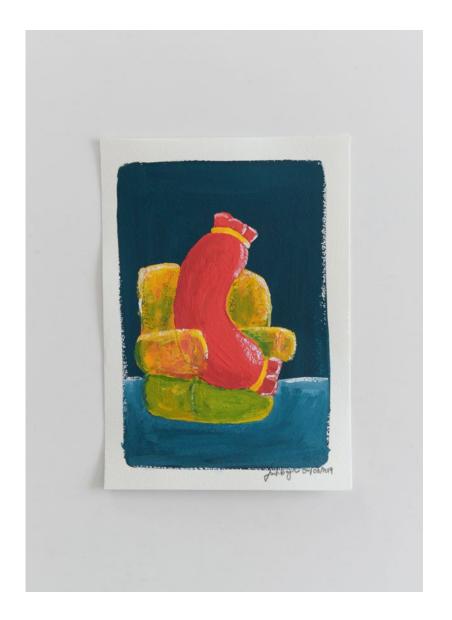

# Home Alone III

Painting Gouache 56 x 42 cm

Details

Alessandro

Details

Alone on the beach and Alone on the couch

(Sausage studies) Gouache 12 x 17cm

**Sunbathing Mozzarella**Painting
Acrylic
24 x 18 cm