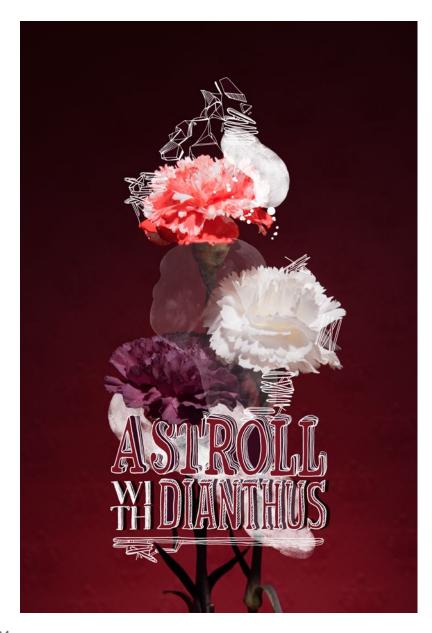

A Stroll With Dianthus Illustration · Photography Editorial (selection)

**Young Hearts**Painting
Work in Progress

**Waiting**Watercolour & pencil
24 x 32 cm

**Hide**Watercolour & pencil
24 x 32 cm

**Travelling**Watercolour & pencil 24 x 32 cm