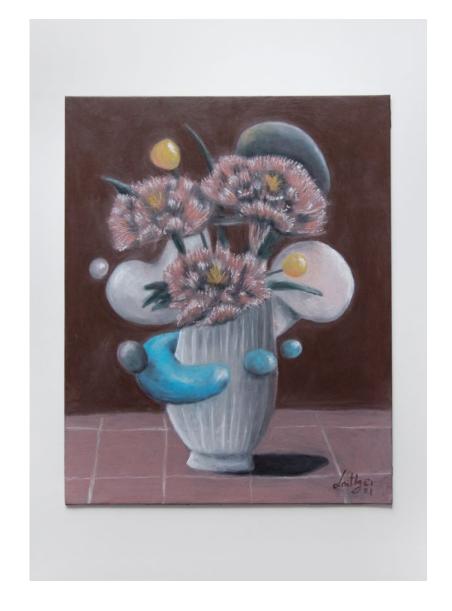

# Details

Ask The Bear For Answers (Portrait Of A Lonely Gentleman)

Painting Acrylic 50 x 70 cm

Super Soft - The Last Meal Painting Oil pastel on acrylic 40 x 50 cm

Super Soft - Flower Bouquet
Painting
Oil pastel on acrylic
40 x 50 cm ails