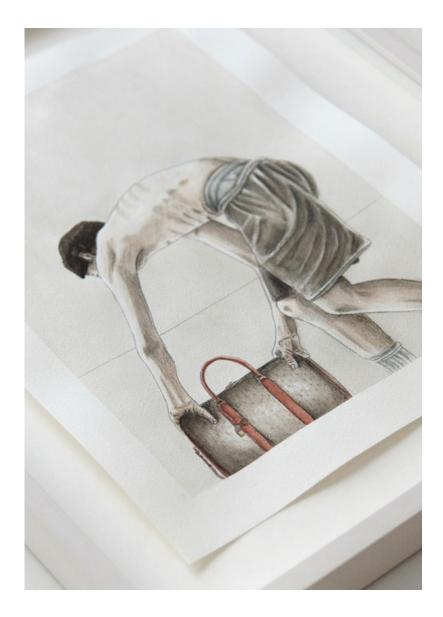

# Nobody Gives Me Flowers (CT) Painting Acrylic 18 x 24 cm

CT-II CT-I

CT-III CT-IV

CT-V CT-VI

CT-VIII CT-VIII

CT-IX CT-X

**Sedimentary Void I**Illustration
50 x 65 cm Edition of 10 + 2 AP

**Sedimentary Void II**Illustration
50 x 65 cm Edition of 10 + 2 AP