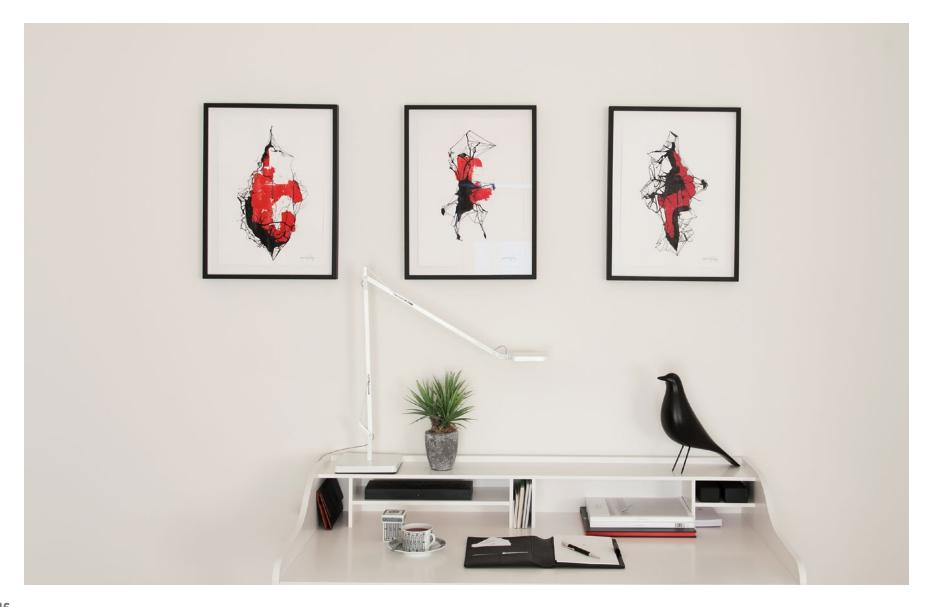

# Nobody Gives Me Flowers (CT) Painting Acrylic 18 x 24 cm

CT-II CT-I

CT-III CT-IV

CT-V CT-VI

CT-VIII CT-VIII

CT-IX CT-X

**Sedimentary Void I**Illustration
50 x 65 cm Edition of 10 + 2 AP

**Sedimentary Void II**Illustration
50 x 65 cm Edition of 10 + 2 AP

**Sedimentary Void III**Illustration
50 x 65 cm Edition of 10 + 2 AP

## Sedimentary Void IV

Illustration 50 x 65 cm Edition of 10 + 2 AP

**Sedimentary Void V**Illustration
50 x 65 cm Edition of 10 + 2 AP

## Sedimentary Void VI

Illustration 50 x 65 cm Edition of 10 + 2 AP

Nobody Gives Me Flowers (PXL I-XII)
Illustration
14,8 x 21 cm and 42 x 59,4 mm
Edition of 5 + 2 AP per motif

Special set for the prints in size  $14.8 \times 21$  cm The set includes a pin (PXL-I-PIN) limited to 60 + 4 AP (made of metal/brass alloy with embossing)