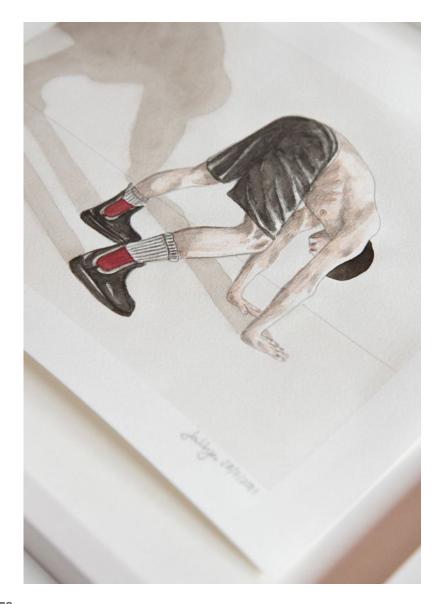

# Nobody Gives Me Flowers (CT) Painting Acrylic 18 x 24 cm

CT-II CT-I

CT-III CT-IV

CT-V CT-VI

CT-VIII CT-VIII

CT-IX CT-X

**Sedimentary Void I**Illustration
50 x 65 cm Edition of 10 + 2 AP

**Sedimentary Void II**Illustration
50 x 65 cm Edition of 10 + 2 AP