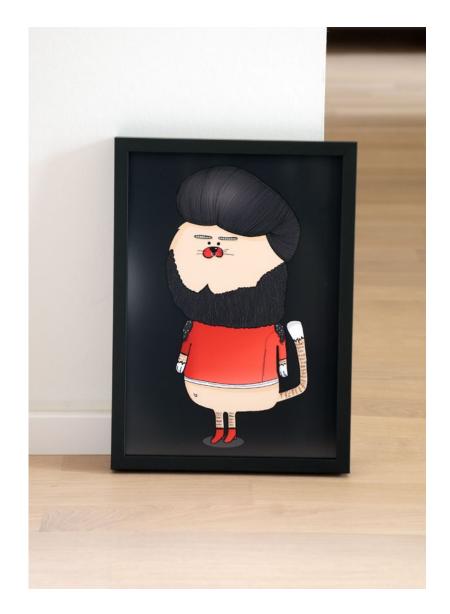

## Cat Sequence

Illustration · Concept Art

Each illustration is available in:  $21 \times 29,7$  cm, Edition of 5 + 1 AP  $28 \times 35$  cm, Edition of 10 + 2 AP

Each sculpture is handmade of resin, Edition of 5 + 1 AP Modeling by W. Degtyarov Colouration by DCArnold

## Flowerface Cat

Flowerhead Cat Sculpture ca. H31 x W 18 x D 13 cm

**Geisha Cat** Sculpture ca. H 30 x W 17,5 x D 13 cm