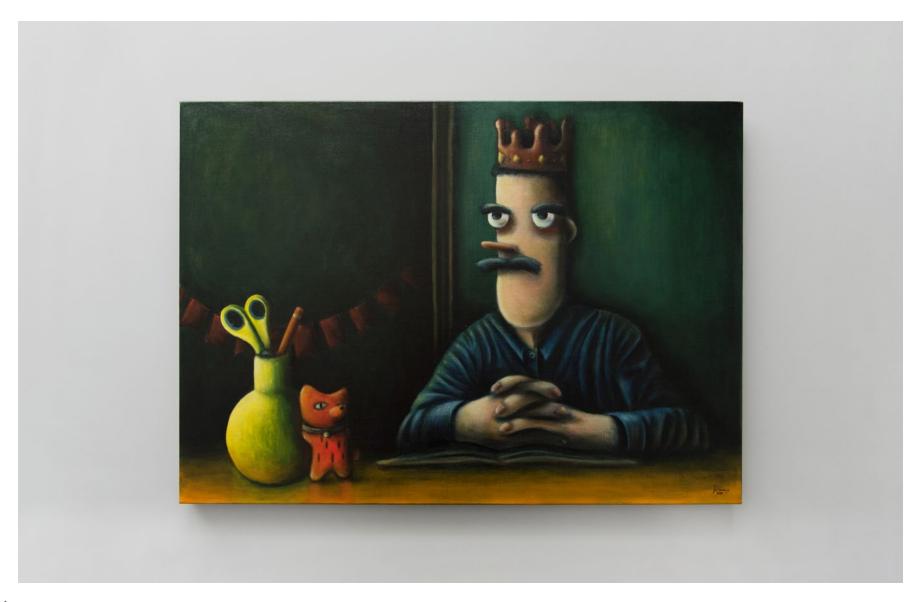

# Happy Birthday (Portrait Of A Lonely Gentleman) Painting Acrylic $70\times50\,\mathrm{cm}$