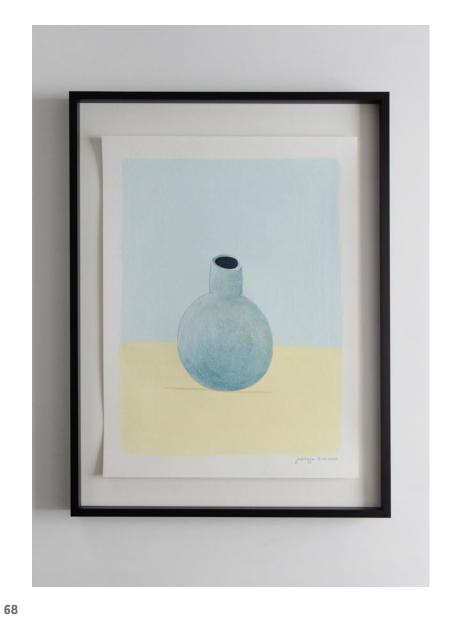

# Nobody Gives Me Flowers (CT) Painting Acrylic 18 x 24 cm

CT-II CT-I

CT-III CT-IV

CT-V CT-VI

CT-VIII CT-VIII

CT-IX CT-X

**Sedimentary Void I**Illustration
50 x 65 cm Edition of 10 + 2 AP

**Sedimentary Void II**Illustration
50 x 65 cm Edition of 10 + 2 AP

**Sedimentary Void III**Illustration
50 x 65 cm Edition of 10 + 2 AP

## Sedimentary Void IV

Illustration 50 x 65 cm Edition of 10 + 2 AP

**Sedimentary Void V**Illustration
50 x 65 cm Edition of 10 + 2 AP

## Sedimentary Void VI

Illustration 50 x 65 cm Edition of 10 + 2 AP

Nobody Gives Me Flowers (PXL I-XII)
Illustration
14,8 x 21 cm and 42 x 59,4 mm
Edition of 5 + 2 AP per motif

Special set for the prints in size  $14.8 \times 21$  cm The set includes a pin (PXL-I-PIN) limited to 60 + 4 AP (made of metal/brass alloy with embossing)