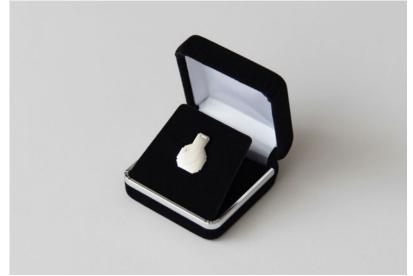

## Sedimentary Void VI

Illustration 50 x 65 cm Edition of 10 + 2 AP

Nobody Gives Me Flowers (PXL I-XII)
Illustration
14,8 x 21 cm and 42 x 59,4 mm
Edition of 5 + 2 AP per motif

Special set for the prints in size  $14.8 \times 21$  cm The set includes a pin (PXL-I-PIN) limited to 60 + 4 AP (made of metal/brass alloy with embossing)