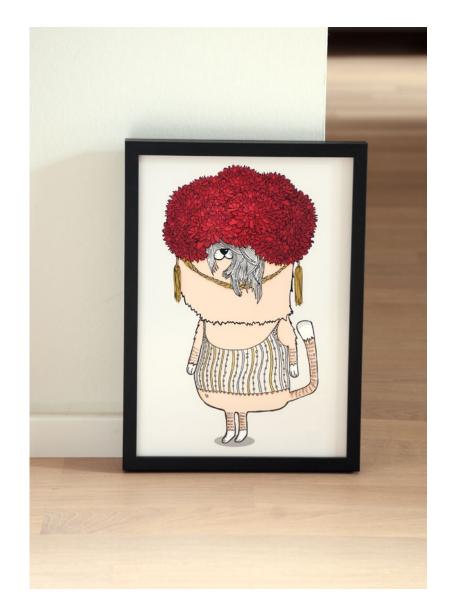

## Cat Sequence

Illustration · Concept Art

Each illustration is available in:  $21 \times 29,7$  cm, Edition of 5 + 1 AP  $28 \times 35$  cm, Edition of 10 + 2 AP

Each sculpture is handmade of resin, Edition of 5 + 1 AP Modeling by W. Degtyarov Colouration by DCArnold

## Flowerface Cat

Flowerhead Cat Sculpture ca. H31 x W 18 x D 13 cm

**Geisha Cat** Sculpture ca. H 30 x W 17,5 x D 13 cm