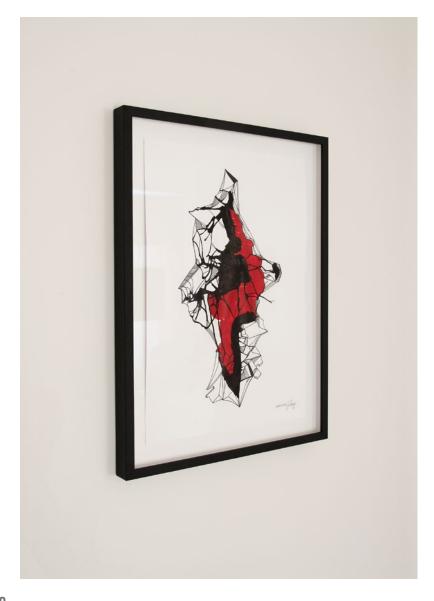

# Nobody Gives Me Flowers (CT) Painting Acrylic 18 x 24 cm

CT-II CT-I

CT-III CT-IV

CT-V CT-VI

CT-VIII CT-VIII

CT-IX CT-X

**Sedimentary Void I**Illustration
50 x 65 cm Edition of 10 + 2 AP

**Sedimentary Void II**Illustration
50 x 65 cm Edition of 10 + 2 AP