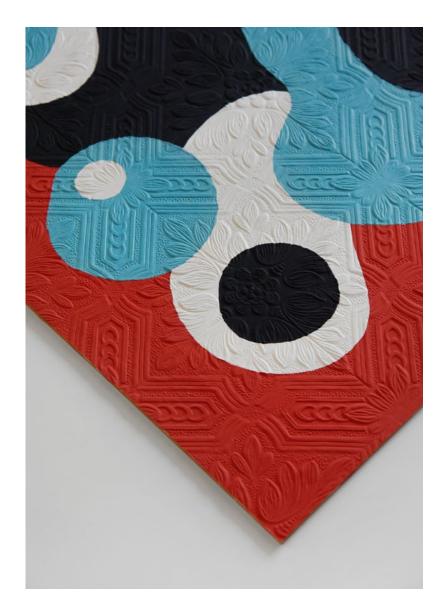

# Nobody Gives Me Flowers (CT) Painting Acrylic 18 x 24 cm

CT-II CT-I

CT-III CT-IV

CT-V CT-VI

CT-VIII CT-VIII

CT-IX CT-X

**Sedimentary Void I**Illustration
50 x 65 cm Edition of 10 + 2 AP

**Sedimentary Void II**Illustration
50 x 65 cm Edition of 10 + 2 AP