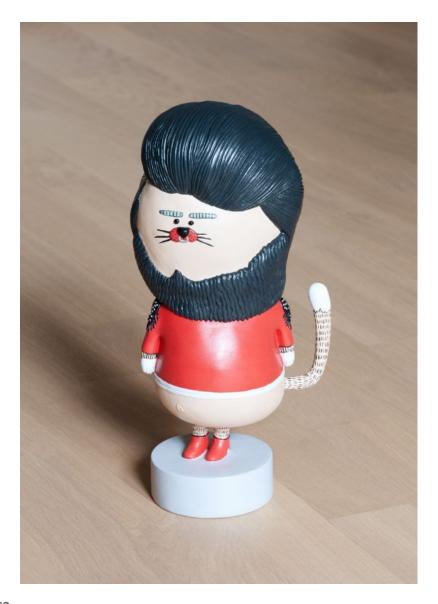

## Cat Sequence

Illustration · Concept Art

Each illustration is available in:  $21 \times 29,7$  cm, Edition of 5 + 1 AP  $28 \times 35$  cm, Edition of 10 + 2 AP

Each sculpture is handmade of resin, Edition of 5 + 1 AP Modeling by W. Degtyarov Colouration by DCArnold

## Flowerface Cat

Flowerhead Cat Sculpture ca. H31 x W 18 x D 13 cm

**Geisha Cat** Sculpture ca. H 30 x W 17,5 x D 13 cm