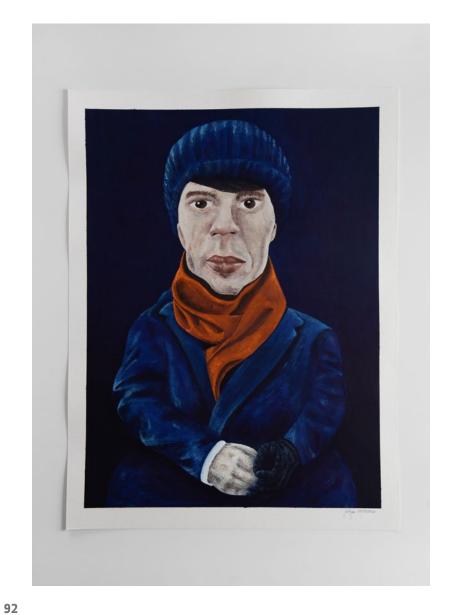

56 cm



**The Black Eyed V**Painting
Gouache
42 x 56 cm



**The Black Eyed VI**Painting
Gouache 42 x 56 cm



**The Black Eyed VII**Painting
Oil pastel & acrylic
30 x 40 cm



**The Black Eyed VII-02**Painting
Oil pastel & acrylic
40 x 30 cm



**The Black Eyed VII-03**Painting
Oil pastel & acrylic
40 x 30 cm



**The Black Eyed VIII**Painting
Oil pastel & acrylic
30 x 40 cm



**The Black Eyed VIII-02**Painting
Oil pastel & acrylic
40 x 30 cm



**The Black Eyed VIII-03**Painting
Oil pastel & acrylic
40 x 30 cm



**The Black Eyed IX**Painting
Oil pastel & acrylic
30 x 40 cm



**The Black Eyed IX-02**Painting
Oil pastel & acrylic
40 x 30 cm



**The Black Eyed IX-03**Painting
Oil pastel & acrylic
40 x 30 cm



# Home Alone

Painting Gouache 56 x 42 cm







Man With Porcelain Hand











# Home Alone III

Painting Gouache 56 x 42 cm



Details









Alessandro

Details













Alone on the beach and Alone on the couch

(Sausage studies) Gouache 12 x 17cm









**Sunbathing Mozzarella**Painting
Acrylic
24 x 18 cm



Portrait Of A Lonely Gentleman Painting Acrylic 18 x 24 cm



# Happy Birthday (Portrait Of A Lonely Gentleman) Painting Acrylic $70\times50\,\mathrm{cm}$



# Details

Ask The Bear For Answers (Portrait Of A Lonely Gentleman)

Painting Acrylic 50 x 70 cm











Super Soft - The Last Meal Painting Oil pastel on acrylic 40 x 50 cm



Super Soft - Flower Bouquet
Painting
Oil pastel on acrylic
40 x 50 cm ails



Super Soft (II) - Second Birthday
Painting
Oil pastel on acrylic
40 x 50 cm



Super Soft (II) - Soup Painting Oil pastel on acrylic