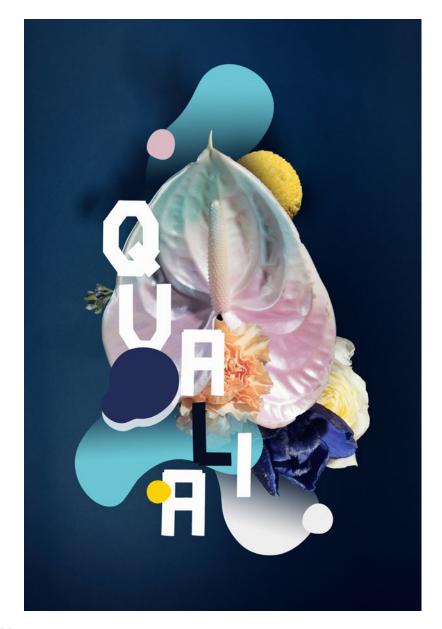

Super Soft (III) - Molotov
Painting
Oil pastel on acrylic
40 x 50 cm

Jelly Tears I
Painting
Gouache
50 x 60 cm

Jelly Tears II
Painting
Gouache
50 x 60 cm

Jelly Tears III
Painting
Gouache
50 x 60 cm

**Qualia**Illustration · Photography
Editorial (selection)