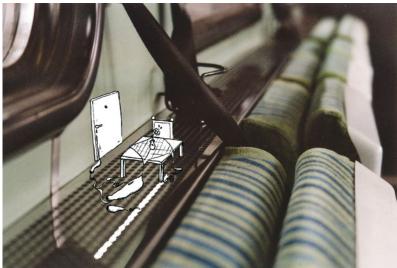

**Night Out**Watercolour & coloured pencils 24 x 32 cm

**Sunbathe**Watercolour & coloured pencils
32 x 24 cm

Aasee Pants and Train Dinner Illustration · Photography

**Selfpromotion**Illustration · Photography
Press photos