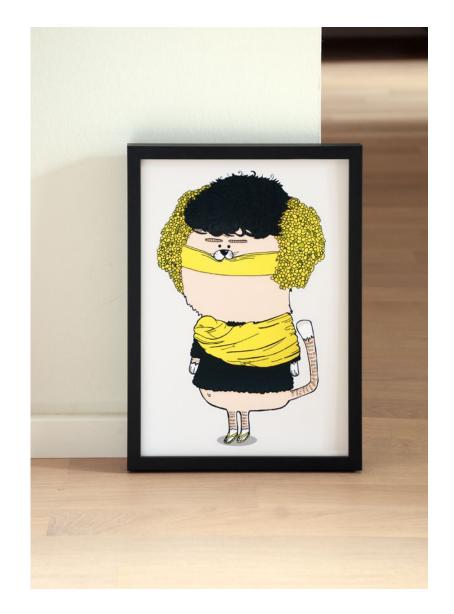

## Flowerface Cat

Flowerhead Cat Sculpture ca. H31 x W 18 x D 13 cm

**Geisha Cat** Sculpture ca. H 30 x W 17,5 x D 13 cm