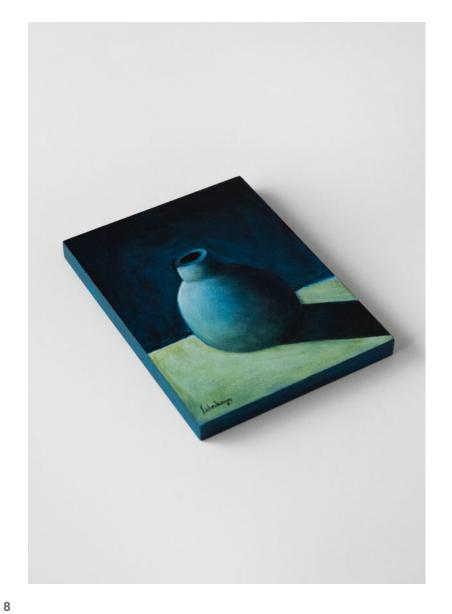

# Nobody Gives Me Flowers (CT) Painting Acrylic 18 x 24 cm

CT-II CT-I

CT-III CT-IV

CT-V CT-VI

CT-VIII CT-VIII

CT-IX CT-X

**Sedimentary Void I**Illustration
50 x 65 cm Edition of 10 + 2 AP

**Sedimentary Void II**Illustration
50 x 65 cm Edition of 10 + 2 AP