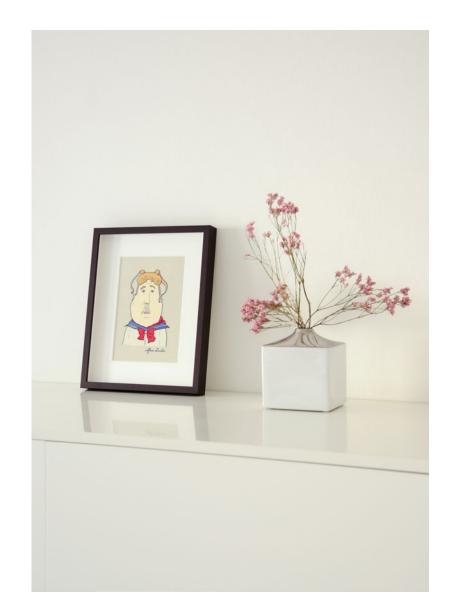

ion**Illustration · Photography
Press photos







## Cat Sequence

Illustration · Concept Art

Each illustration is available in:  $21 \times 29,7$  cm, Edition of 5 + 1 AP  $28 \times 35$  cm, Edition of 10 + 2 AP

Each sculpture is handmade of resin, Edition of 5 + 1 AP Modeling by W. Degtyarov Colouration by DCArnold

As a homage to photographer Madame Peripetie and our collaboration for her "Dream Sequence" book, I decided to make a serial about the true protagonists behind this project.

## Flowerface Cat







Flowerhead Cat Sculpture ca. H31 x W 18 x D 13 cm





**Geisha Cat** Sculpture ca. H 30 x W 17,5 x D 13 cm





## Overview



I've made 16 illustrations of people who inspired me or had impact on my life. It's about people I personally know and people I've never met.











**Loreley** Illustration 29,7 x 42 cm Edition of 10 + 2 AP



Edition of 10 + 2 AP