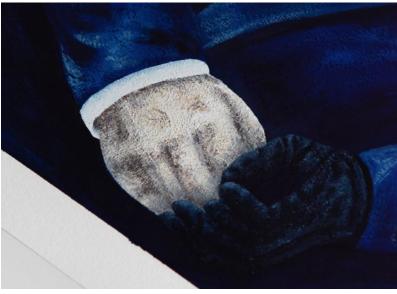

cm



**The Black Eyed V**Painting
Gouache
42 x 56 cm



**The Black Eyed VI**Painting
Gouache 42 x 56 cm



**The Black Eyed VII**Painting
Oil pastel & acrylic
30 x 40 cm



**The Black Eyed VII-02**Painting
Oil pastel & acrylic
40 x 30 cm



**The Black Eyed VII-03**Painting
Oil pastel & acrylic
40 x 30 cm



**The Black Eyed VIII**Painting
Oil pastel & acrylic
30 x 40 cm



**The Black Eyed VIII-02**Painting
Oil pastel & acrylic
40 x 30 cm



**The Black Eyed VIII-03**Painting
Oil pastel & acrylic
40 x 30 cm



**The Black Eyed IX**Painting
Oil pastel & acrylic
30 x 40 cm



**The Black Eyed IX-02**Painting
Oil pastel & acrylic
40 x 30 cm



**The Black Eyed IX-03**Painting
Oil pastel & acrylic
40 x 30 cm



# Home Alone

Painting Gouache 56 x 42 cm







Man With Porcelain Hand











# Home Alone III

Painting Gouache 56 x 42 cm



Details









Alessandro

Details













Alone on the beach and Alone on the couch

(Sausage studies) Gouache 12 x 17cm









**Sunbathing Mozzarella**Painting
Acrylic
24 x 18 cm



Portrait Of A Lonely Gentleman Painting Acrylic 18 x 24 cm



# Happy Birthday (Portrait Of A Lonely Gentleman) Painting Acrylic $70\times50\,\mathrm{cm}$



# Details

Ask The Bear For Answers (Portrait Of A Lonely Gentleman)

Painting Acrylic 50 x 70 cm











Super Soft - The Last Meal Painting Oil pastel on acrylic 40 x 50 cm



Super Soft - Flower Bouquet
Painting
Oil pastel on acrylic
40 x 50 cm ails



Super Soft (II) - Second Birthday
Painting
Oil pastel on acrylic
40 x 50 cm



Super Soft (II) - Soup Painting Oil pastel on acrylic 4