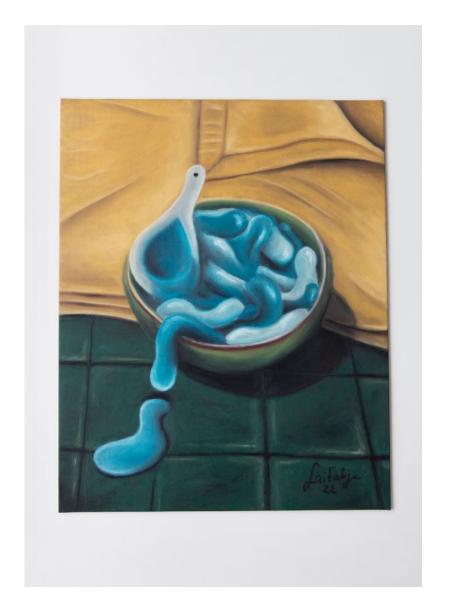

Super Soft (II) - Second Birthday
Painting
Oil pastel on acrylic
40 x 50 cm

Super Soft (II) - Soup Painting Oil pastel on acrylic 40 x 50 cm

Super Soft (III) - Rebel Painting Oil pastel on acrylic 40 x 50 cm