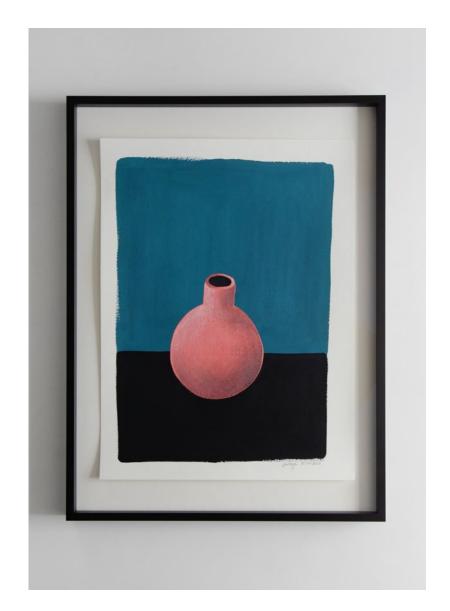

# Nobody Gives Me Flowers (CT) Painting Acrylic 18 x 24 cm

CT-II CT-I

CT-III CT-IV

CT-V CT-VI

CT-VIII CT-VIII

CT-IX CT-X

**Sedimentary Void I**Illustration
50 x 65 cm Edition of 10 + 2 AP

**Sedimentary Void II**Illustration
50 x 65 cm Edition of 10 + 2 AP

**Sedimentary Void III**Illustration
50 x 65 cm Edition of 10 + 2 AP

## Sedimentary Void IV

Illustration 50 x 65 cm Edition of 10 + 2 AP

**Sedimentary Void V**Illustration
50 x 65 cm Edition of 10 + 2 AP

## Sedimentary Void VI

Illustration 50 x 65 cm Edition of 10 + 2 AP

Nobody Gives Me Flowers (PXL I-XII)
Illustration
14,8 x 21 cm and 42 x 59,4 mm
Edition of 5 + 2 AP per motif

Special set for the prints in size  $14.8 \times 21$  cm The set includes a pin (PXL-I-PIN) limited to 60 + 4 AP (made of metal/brass alloy with embossing)