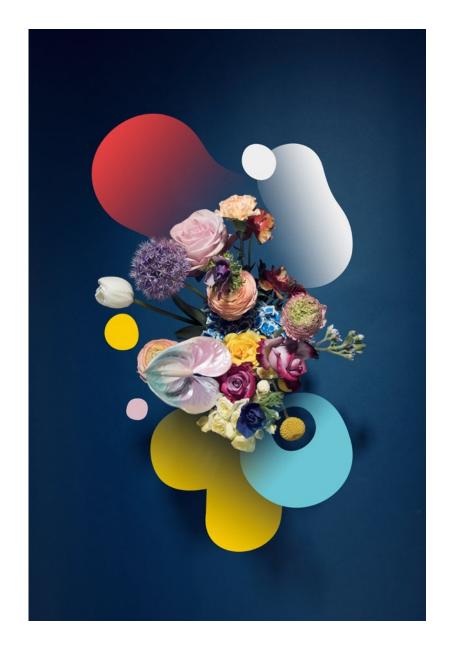

Super Soft (III) - Molotov
Painting
Oil pastel on acrylic
40 x 50 cm

Jelly Tears I
Painting
Gouache
50 x 60 cm

Jelly Tears II
Painting
Gouache
50 x 60 cm

Jelly Tears III
Painting
Gouache
50 x 60 cm

**Qualia**Illustration · Photography
Editorial (selection)