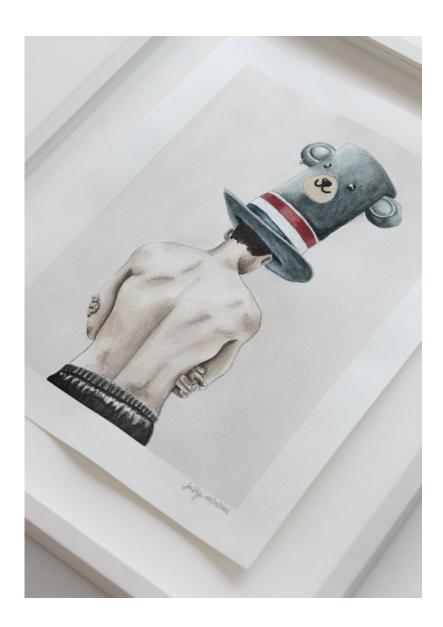

Last Meal Painting Oil pastel on acrylic 40 x 50 cm



Super Soft - Flower Bouquet
Painting
Oil pastel on acrylic
40 x 50 cm ails



Super Soft (II) - Second Birthday
Painting
Oil pastel on acrylic
40 x 50 cm



Super Soft (II) - Soup Painting Oil pastel on acrylic 40 x 50 cm



Super Soft (III) - Rebel Painting Oil pastel on acrylic 40 x 50 cm



Super Soft (III) - Molotov
Painting
Oil pastel on acrylic
40 x 50 cm



Jelly Tears I
Painting
Gouache
50 x 60 cm



Jelly Tears II
Painting
Gouache
50 x 60 cm



Jelly Tears III
Painting
Gouache
50 x 60 cm







**Qualia**Illustration · Photography
Editorial (selection)









A Stroll With Dianthus Illustration · Photography Editorial (selection)









**Young Hearts**Painting
Work in Progress

**Waiting**Watercolour & pencil
24 x 32 cm



**Hide**Watercolour & pencil
24 x 32 cm

**Travelling**Watercolour & pencil 24 x 32 cm





**Training**Watercolour & pencil
32 x 24 cm

**Rest**Watercolour & pencil
32 x 24 cm





**Playground**Watercolour & pencil 24 x 32 cm

**Cogitate**Watercolour & pencil 32 x 24 cm





Free Throw
Watercolour & pencil
32 x 24 cm

Hang Out
Watercolour & pencil
24 x 32 cm





Falling
Watercolour & pencil
32 x 24 cm

**Let Go**Watercolour & pencil 32 x 24 cm





**Wanderlust**Watercolour & pencil
24 x 32 cm

**Boredom**Watercolour & pencil
24 x 32 cm





**Awaken** Watercolour & pencil 24 x 32 cm

**Balance** Watercolour & pencil 24 x 32 cm





**By The Sea**Watercolour & pencil 24 x 32 cm

**Tafe Off**Watercolour & pencil 32 x 24 cm





**Swimming**Watercolour & pencil
32 x 24 cm

**Departure**