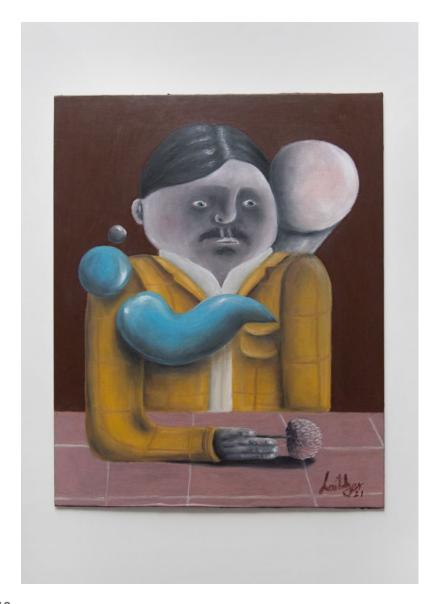

30 cm



**The Black Eyed IX**Painting
Oil pastel & acrylic
30 x 40 cm



**The Black Eyed IX-02**Painting
Oil pastel & acrylic
40 x 30 cm



**The Black Eyed IX-03**Painting
Oil pastel & acrylic
40 x 30 cm



# Home Alone

Painting Gouache 56 x 42 cm







Man With Porcelain Hand











# Home Alone III

Painting Gouache 56 x 42 cm



Details









Alessandro

Details













Alone on the beach and Alone on the couch

(Sausage studies) Gouache 12 x 17cm









**Sunbathing Mozzarella**Painting
Acrylic
24 x 18 cm



Portrait Of A Lonely Gentleman Painting Acrylic 18 x 24 cm



# Happy Birthday (Portrait Of A Lonely Gentleman) Painting Acrylic $70\times50\,\mathrm{cm}$



# Details

Ask The Bear For Answers (Portrait Of A Lonely Gentleman)

Painting Acrylic 50 x 70 cm











Super Soft - The Last Meal Painting Oil pastel on acrylic 40 x 50 cm



Super Soft - Flower Bouquet
Painting
Oil pastel on acrylic
40 x 50 cm ails



Super Soft (II) - Second Birthday
Painting
Oil pastel on acrylic
40 x 50 cm



Super Soft (II) - Soup Painting Oil pastel on acrylic 40 x 50 cm



Super Soft (III) - Rebel Painting Oil pastel on acrylic 40 x 50 cm



Super Soft (III) - Molotov
Painting
Oil pastel on acrylic
40 x 50 cm



Jelly Tears I
Painting
Gouache
50 x 60 cm



Jelly Tears II
Painting
Gouache
50 x 60 cm



Jelly Tears III
Painting
Gouache
50 x 60 cm







**Qualia**Illustration · Photography
Editorial (selection)









A Stroll With Dianthus Illustration · Photography Editorial (selection)









**Young Hearts**Painting
Work in Progress

**Waiting**Watercolour