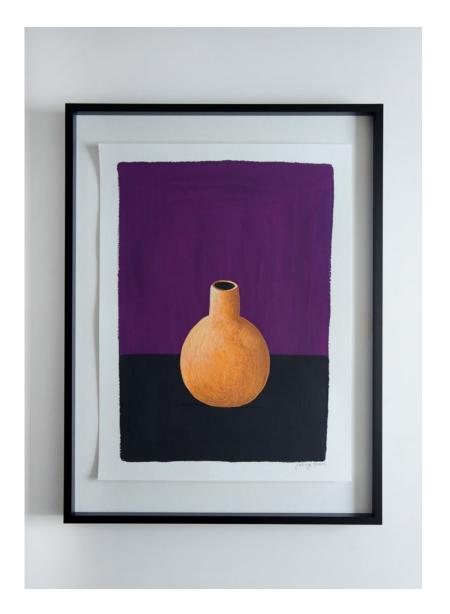

# Nobody Gives Me Flowers (CT) Painting Acrylic 18 x 24 cm

CT-II CT-I

CT-III CT-IV

CT-V CT-VI

CT-VIII CT-VIII

CT-IX CT-X

**Sedimentary Void I**Illustration
50 x 65 cm Edition of 10 + 2 AP

**Sedimentary Void II**Illustration
50 x 65 cm Edition of 10 + 2 AP