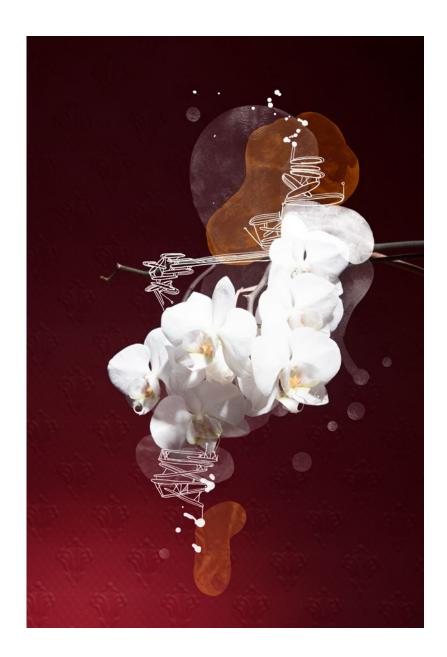

Super Soft (III) - Molotov
Painting
Oil pastel on acrylic
40 x 50 cm

Jelly Tears I
Painting
Gouache
50 x 60 cm

Jelly Tears II
Painting
Gouache
50 x 60 cm

Jelly Tears III
Painting
Gouache
50 x 60 cm

**Qualia**Illustration · Photography
Editorial (selection)

A Stroll With Dianthus Illustration · Photography Editorial (selection)

**Young Hearts**Painting
Work in Progress

**Waiting**Watercolour & pencil
24 x 32 cm

**Hide**Watercolour & pencil
24 x 32 cm

**Travelling**Watercolour & pencil 24 x 32 cm