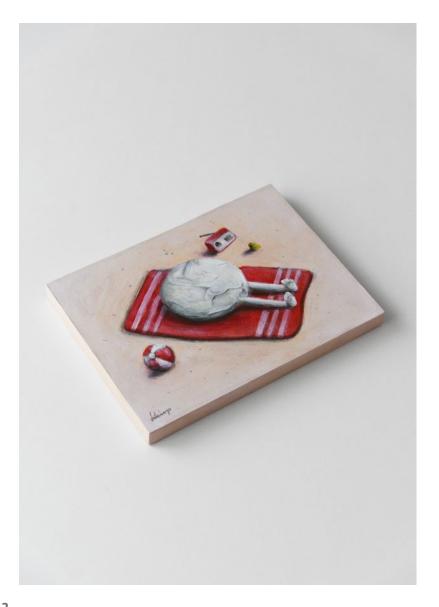

# Home Alone III

Painting Gouache 56 x 42 cm

Details

Alessandro

Details

Alone on the beach and Alone on the couch

(Sausage studies) Gouache 12 x 17cm

**Sunbathing Mozzarella**Painting
Acrylic
24 x 18 cm