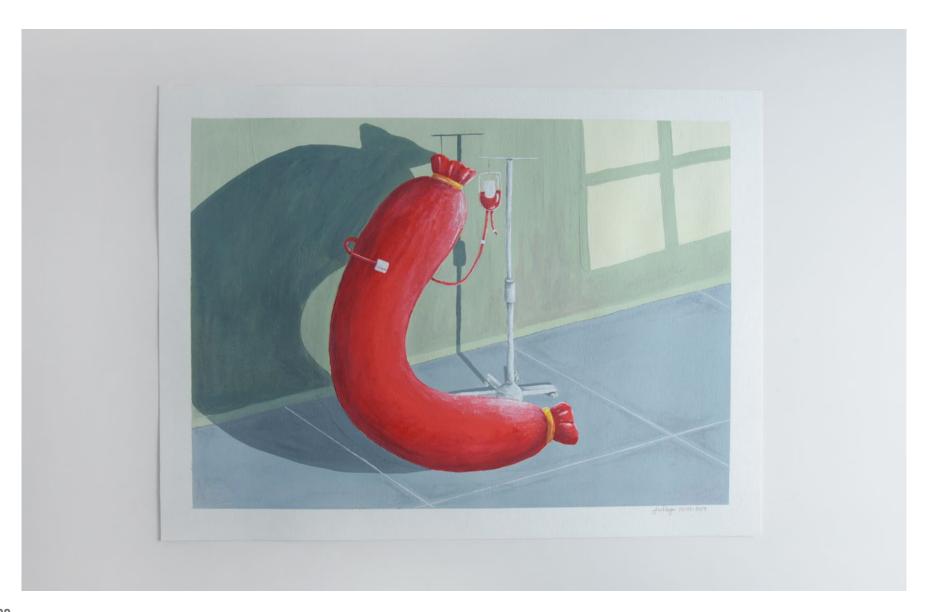

# Home Alone III

Painting Gouache 56 x 42 cm

Details

Alessandro

Details

Alone on the beach and Alone on the couch

(Sausage studies) Gouache 12 x 17cm

**Sunbathing Mozzarella**Painting
Acrylic
24 x 18 cm