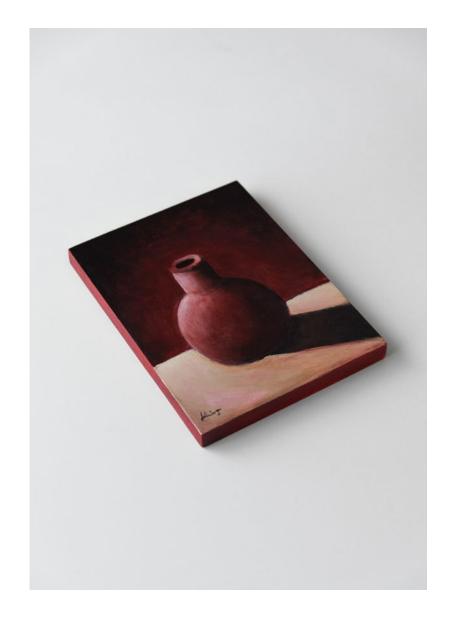

# Nobody Gives Me Flowers (CT) Painting Acrylic 18 x 24 cm

CT-II CT-I

CT-III CT-IV

CT-V CT-VI

CT-VIII CT-VIII

CT-IX CT-X

**Sedimentary Void I**Illustration
50 x 65 cm Edition of 10 + 2 AP

**Sedimentary Void II**Illustration
50 x 65 cm Edition of 10 + 2 AP