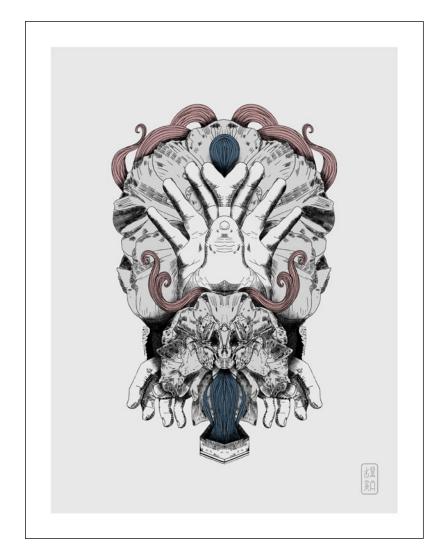

## Sedimentary Void IV

Illustration 50 x 65 cm Edition of 10 + 2 AP

**Sedimentary Void V**Illustration
50 x 65 cm Edition of 10 + 2 AP

## Sedimentary Void VI

Illustration 50 x 65 cm Edition of 10 + 2 AP

Nobody Gives Me Flowers (PXL I-XII)
Illustration
14,8 x 21 cm and 42 x 59,4 mm
Edition of 5 + 2 AP per motif

Special set for the prints in size  $14.8 \times 21$  cm The set includes a pin (PXL-I-PIN) limited to 60 + 4 AP (made of metal/brass alloy with embossing)