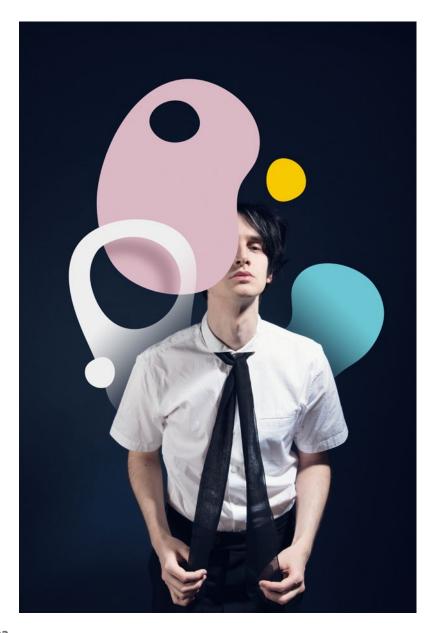

Super Soft (III) - Molotov
Painting
Oil pastel on acrylic
40 x 50 cm

Jelly Tears I
Painting
Gouache
50 x 60 cm

Jelly Tears II
Painting
Gouache
50 x 60 cm

Jelly Tears III
Painting
Gouache
50 x 60 cm

**Qualia**Illustration · Photography
Editorial (selection)