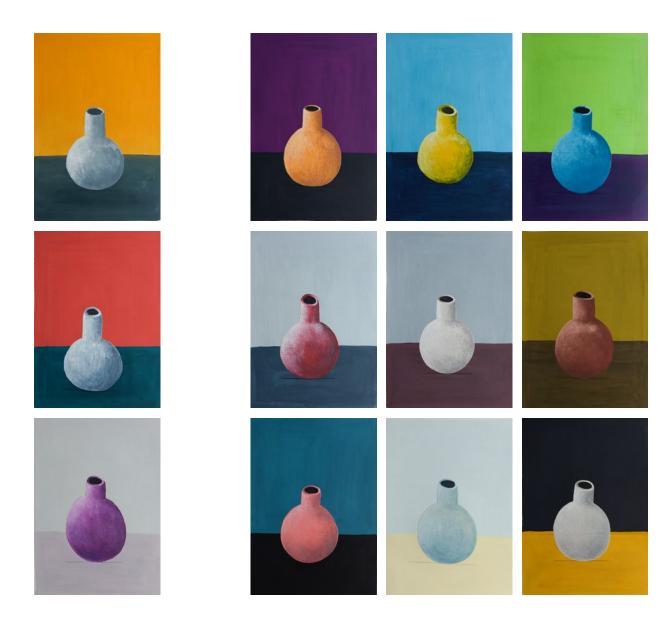

# Nobody Gives Me Flowers (CT) Painting Acrylic 18 x 24 cm

CT-II CT-I

CT-III CT-IV

CT-V CT-VI

CT-VIII CT-VIII

CT-IX CT-X

**Sedimentary Void I**Illustration
50 x 65 cm Edition of 10 + 2 AP

**Sedimentary Void II**Illustration
50 x 65 cm Edition of 10 + 2 AP